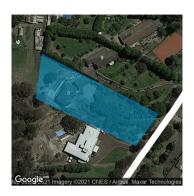

# Section 47AF of the Estate Agents Act 1980

| Address              | 8 Mahoneys Court, Warrandyte Vic 3113 |
|----------------------|---------------------------------------|
| Including suburb and |                                       |
| postcode             |                                       |

Property Type: House Land Size: 4019 sqm approx

**Agent Comments** 

**Indicative Selling Price** \$2,300,000 - \$2,500,000 **Median House Price** 

June quarter 2021: \$1,635,000