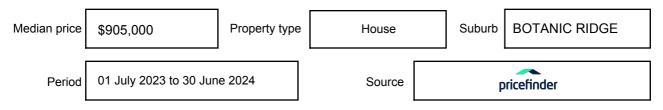

expressed as a single price, or as a price range with the difference between the upper and lower amounts not more than 10% of the lower amount.

This Statement of Information must be provided to a prospective buyer within two business days of a request and displayed at any open for inspection for the property for sale.

It is recommended that the address of the property being offered for sale be checked at

services.land.vic.gov.au/landchannel/content/addressSearch before being entered in this Statement of Information.

## Property offered for sale

Address Including suburb and postcode

6 DURUGA COURT, BOTANIC RIDGE, VIC 3977

## Indicative selling price

For the meaning of this price see consumer.vic.gov.au/underquoting

Price Range:

\$1,500,000 to \$1,595,000

#### Median sale price



#### **Comparable property sales**

The estate agent or agent's representative reasonably believes that fewer than three comparable properties were sold within two kilometres of the property for sale in the last six months.