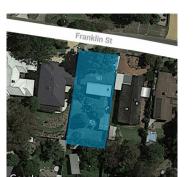

### Property offered for sale

| Address              | 90 Franklin Street, Eltham Vic 3095 |
|----------------------|-------------------------------------|
| Including suburb and |                                     |
| postcode             |                                     |
|                      |                                     |
|                      |                                     |

Date of sale

Scott Nugent 0438 054 993 scottnugent@jelliscraig.com.au

> **Indicative Selling Price** \$1,140,000 **Median House Price**

March quarter 2021: \$1,135,000

Property Type: House (Res) Land Size: 763 sqm approx **Agent Comments** 