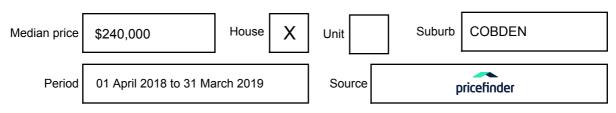

Information may be expressed as a single price, or as a price range with the difference between the upper and lower amounts not more than 10% of the lower amount.

This Statement of Information must be provided to a prospective buyer within two business days of a request and displayed at any open for inspection for the property for sale.

It is recommended that the address of the property being offered for sale be checked at

services.land.vic.gov.au/landchannel/content/addressSearch before being entered in this Statement of Information.

## Property offered for sale

Address Including suburb and postcode

30 VICTORIA STREET, COBDEN, VIC 3266

## Indicative selling price

For the meaning of this price see consumer.vic.gov.au/underquoting

Single Price:

\$750,000

#### Median sale price



#### **Comparable property sales**

The estate agent or agent's representative reasonably believes that fewer than three comparable properties were sold within five kilometres of the property for sale in the last 18 months.