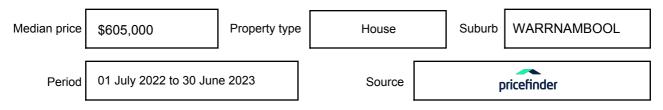

be expressed as a single price, or as a price range with the difference between the upper and lower amounts not more than 10% of the lower amount.

This Statement of Information must be provided to a prospective buyer within two business days of a request and displayed at any open for inspection for the property for sale.

It is recommended that the address of the property being offered for sale be checked at

services.land.vic.gov.au/landchannel/content/addressSearch before being entered in this Statement of Information.

## Property offered for sale

Address Including suburb and postcode

83 WHITES ROAD, WARRNAMBOOL, VIC 3280

## Indicative selling price

For the meaning of this price see consumer.vic.gov.au/underquoting

Price Range:

\$1,150,000 to \$1,265,000

#### Median sale price



#### **Comparable property sales**

The estate agent or agent's representative reasonably believes that fewer than three comparable properties were sold within five kilometres of the property for sale in the last 18 months.

This Statement of Information was prepared on: