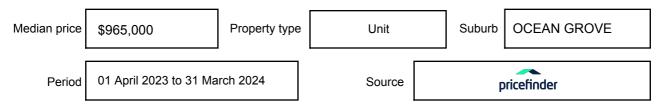

expressed as a single price, or as a price range with the difference between the upper and lower amounts not more than 10% of the lower amount.

This Statement of Information must be provided to a prospective buyer within two business days of a request and displayed at any open for inspection for the property for sale.

It is recommended that the address of the property being offered for sale be checked at

services.land.vic.gov.au/landchannel/content/addressSearch before being entered in this Statement of Information.

# Property offered for sale

Address Including suburb and postcode

28A LELEAN STREET, OCEAN GROVE, VIC 3226

### Indicative selling price

For the meaning of this price see consumer.vic.gov.au/underquoting

Price Range:

\$1,500,000 to \$1,650,000

#### Median sale price



#### **Comparable property sales**

The estate agent or agent's representative reasonably believes that fewer than three comparable properties were sold within five kilometres of the property for sale in the last 18 months.

| Address of comparable property       | Price       | Date of sale |
|--------------------------------------|-------------|--------------|
| 82B POWELL ST, OCEAN GROVE, VIC 3226 | \$1,600,000 | 04/06/2023   |
| 2/106 DARE ST, OCEAN GROVE, VIC 3226 | \$1,605,000 | 03/11/2023   |

This Statement of Information was prepared on: 29/04/2024