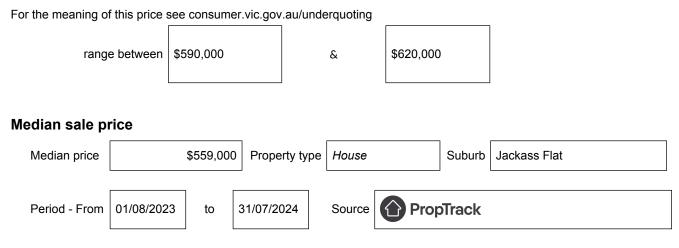

# Statement of Information Single residential property located outside the Melbourne metropolitan area

### Section 47AF of the Estate Agents Act 1980

#### Property offered for sale

Address Including suburb and postcode

11 Merchants Way, Jackass Flat, Vic 3556

#### Indicative selling price



## Comparable property sales (\*Delete A or B below as applicable)

**A**\* These are the three properties sold within five kilometres of the property for sale in the last eighteen months that the estate agent or agent's representative considers to be most comparable to the property for sale.

| Address of comparable property            | Price     | Date of sale |
|-------------------------------------------|-----------|--------------|
| 22 Edwards Road, Jackass Flat, VIC 3556   | \$603,000 | 24/11/2023   |
| 12 Oakwood Avenue, Jackass Flat, VIC 3556 | \$590,000 | 19/01/2024   |
| 4 Kingston Drive, Eaglehawk, VIC 3556     | \$600,000 | 30/01/2024   |

OR

**B**\* The estate agent or agent's representative reasonably believes that fewer than three comparable propertieswere sold within fi