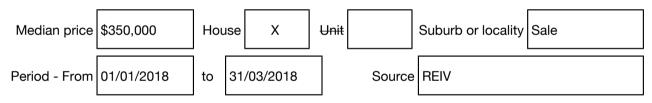

#### Median sale price

#### Comparable property sales (\*Delete A or B below as applicable)

A\* These are the three properties sold within five kilometres of the property for sale in the last eighteen months that the estate agent or agent's representative considers to be most comparable to the property for sale.

| Address of comparable property |                          | Price     | Date of sale |
|--------------------------------|--------------------------|-----------|--------------|
| 1                              | 30 Topping St SALE 3850  | \$399,500 | 07/02/2018   |
| 2                              | 2 Cranswick Cr SALE 3850 | \$395,000 | 16/02/2018   |
| 3                              | 1 Sheumack PI SALE 3850  | \$389,500 | 24/04/2018   |