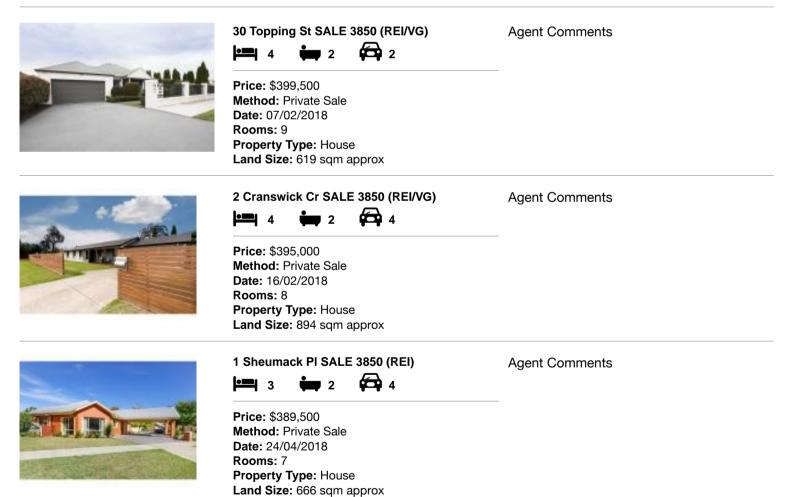

#### Comparable property sales (\*Delete A or B below as applicable)

A\* These are the three properties sold within five kilometres of the property for sale in the last eighteen months that the estate agent or agent's representative considers to be most comparable to the property for sale.

| Address of comparable property |                          | Price     | Date of sale |
|--------------------------------|--------------------------|-----------|--------------|
| 1                              | 30 Topping St SALE 3850  | \$399,500 | 07/02/2018   |
| 2                              | 2 Cranswick Cr SALE 3850 | \$395,000 | 16/02/2018   |
| 3                              | 1 Sheumack PI SALE 3850  | \$389,500 | 24/04/2018   |

## **Comparable Properties**

Account - Graham Chalmer Sale | P: 03 5144 4333 | F: 03 5144 6690

Generated: 17/05/2018 15:06

The information contained herein is to be used as a guide only. Although every care has been taken in the preparation of the information, we stress that particulars herein are for information only and do not constitute representations by the Owners or Agent. Sales data is provided as a guide to market activity, and we do not necessarily claim to have acted as the selling agent in these transactions.