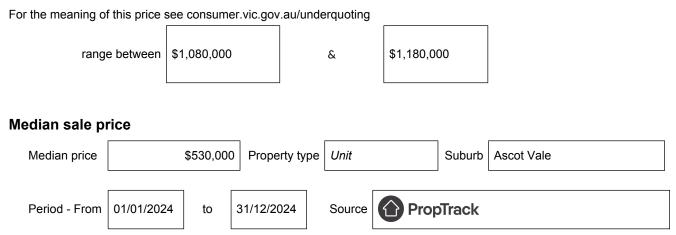

#### Indicative selling price

#### OR

**B**\* The estate agent or agent's representative reasonably believes that fewer than three comparable properties were sold within within two kilometres of the property for sale in the last six months.