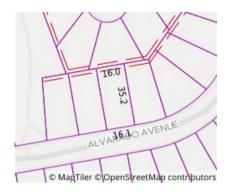

#### Section 47AF of the Estate Agents Act 1980

Price

| <b>Property</b> | offered t | for sale |
|-----------------|-----------|----------|
|-----------------|-----------|----------|

| Address Including suburb and postcode | Alvarado Avenue, Thomastown Vic 3074 |
|---------------------------------------|--------------------------------------|
|---------------------------------------|--------------------------------------|

Date of sale

Property Type: House (Previously

Occupied - Detached) Land Size: 565 sqm approx

Agent Comments

**Indicative Selling Price** \$650,000 - \$700,000 **Median House Price** June quarter 2022: \$740,000