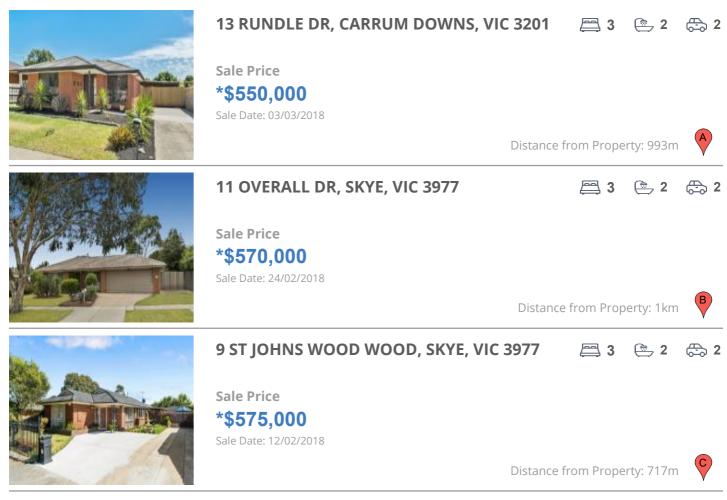

# **COMPARABLE PROPERTIES**

These are the three properties sold within two kilometres of the property for sale in the last six months that the estate agent or agent's representative considers to be most comparable to the property for sale.

### **Comparable property sales**

These are the three properties sold within two kilometres of the property for sale in the last six months that the estate agent or agent's representative considers to be most comparable to the property for sale.

| Address of comparable property       | Price      | Date of sale |
|--------------------------------------|------------|--------------|
| 13 RUNDLE DR, CARRUM DOWNS, VIC 3201 | *\$550,000 | 03/03/2018   |
| 11 OVERALL DR, SKYE, VIC 3977        | *\$570,000 | 24/02/2018   |
| 9 ST JOHNS WOOD WOOD, SKYE, VIC 3977 | *\$575,000 | 12/02/2018   |