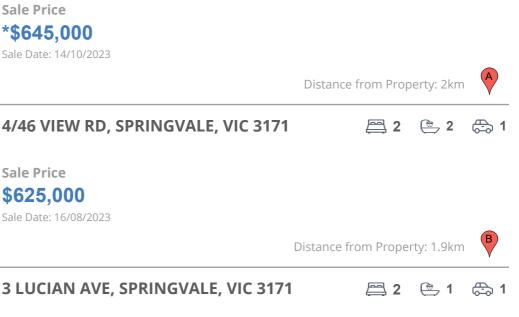

**Sale Price** \$585.000

Sale Date: 09/06/2023

Distance from Property: 857m

This report has been compiled on 14/12/2023 by iSell Group. Property Data Solutions Pty Ltd 2023 - www.pricefinder.com.au

© The State of Victoria. The State of Victoria owns the copyright in the Property Sales Data and reproduction of the data in any way without the consent of the State of Victoria will constitute a breach of the Copyright Act 1968 (Cth). The State of Victoria does not warrant the accuracy or completeness of the information contained in this report and any person using or relying upon such information does so on the basis that the State of Victoria accepts no responsibility or liability whatsoever for any errors, faults, defects or omissions in the information supplied.

| Address of comparable property             | Price      | Date of sale |
|--------------------------------------------|------------|--------------|
| 2/23-25 HILLCREST GR, SPRINGVALE, VIC 3171 | *\$645,000 | 14/10/2023   |
| 4/46 VIEW RD, SPRINGVALE, VIC 3171         | \$625,000  | 16/08/2023   |
| 3 LUCIAN AVE, SPRINGVALE, VIC 3171         | \$585,000  | 09/06/2023   |