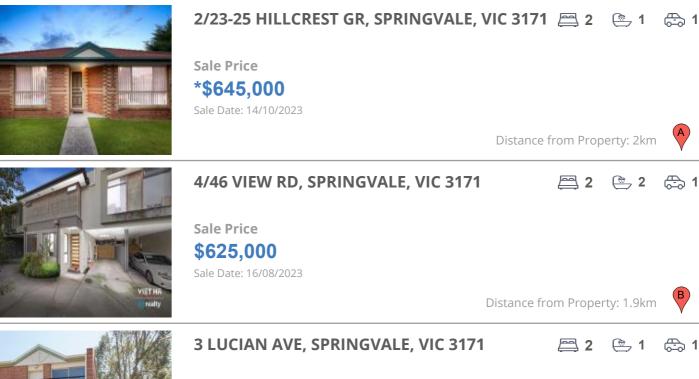

#### **Comparable property sales**

These are the three properties sold within two kilometres of the property for sale in the last six months that the estate agent or agent's representative considers to be most comparable to the property for sale.

| Address of comparable property             | Price      | Date of sale |
|--------------------------------------------|------------|--------------|
| 2/23-25 HILLCREST GR, SPRINGVALE, VIC 3171 | *\$645,000 | 14/10/2023   |
| 4/46 VIEW RD, SPRINGVALE, VIC 3171         | \$625,000  | 16/08/2023   |
| 3 LUCIAN AVE, SPRINGVALE, VIC 3171         | \$585,000  | 09/06/2023   |