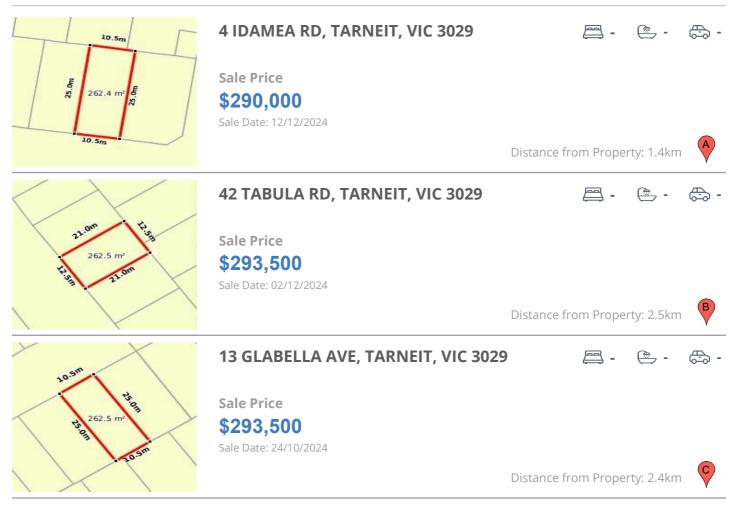

# **COMPARABLE PROPERTIES**

These are the three properties sold within two kilometres of the property for sale in the last six months that the estate agent or agents representative considers to be most comparable to the property for sale.

### **Comparable property sales**

These are the three properties sold within two kilometres of the property for sale in the last six months that the estate agent or agents representative considers to be most comparable to the property for sale.

| Address of comparable property     | Price     | Date of sale |
|------------------------------------|-----------|--------------|
| 4 IDAMEA RD, TARNEIT, VIC 3029     | \$290,000 | 12/12/2024   |
| 42 TABULA RD, TARNEIT, VIC 3029    | \$293,500 | 02/12/2024   |
| 13 GLABELLA AVE, TARNEIT, VIC 3029 | \$293,500 | 24/10/2024   |