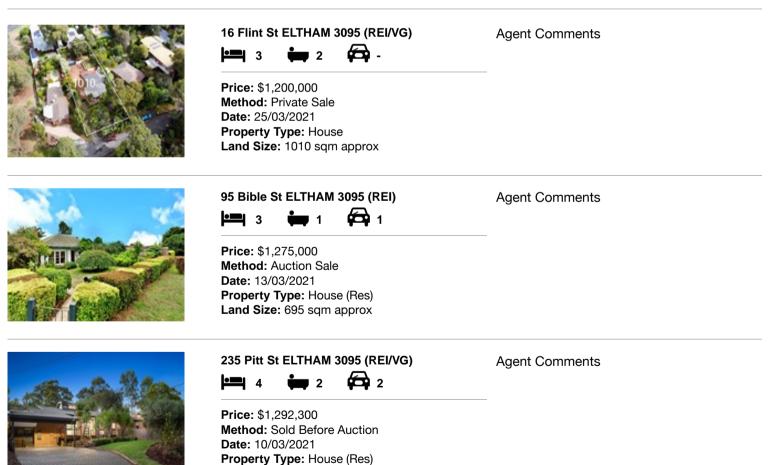

| Ado | dress of comparable property | Price       | Date of sale |
|-----|------------------------------|-------------|--------------|
| 1   | 16 Flint St ELTHAM 3095      | \$1,200,000 | 25/03/2021   |
| 2   | 95 Bible St ELTHAM 3095      | \$1,275,000 | 13/03/2021   |
| 3   | 235 Pitt St ELTHAM 3095      | \$1,292,300 | 10/03/2021   |

# **Comparable Properties**

Account - Jellis Craig | P: 03 9431 1222 | F: 03 9439 7192

Land Size: 798 sqm approx

The information contained herein is to be used as a guide only. Although every care has been taken in the preparation of the information, we stress that particulars herein are for information only and do not constitute representations by the Owners or Agent. Sales data is provided as a guide to market activity, and we do not necessarily claim to have acted as the selling agent in these transactions.