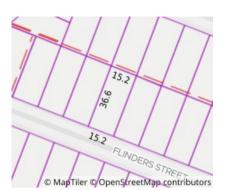

### Property offered for sale

| Address Including suburb and postcode | 27 Flinders Street, Bulleen Vic 3105 |
|---------------------------------------|--------------------------------------|
| posicode                              |                                      |

Mark Di Giulio 9842 8888 0407 863 179 mdigiulio@barryplant.com.au

**Indicative Selling Price** \$1,250,000 - \$1,350,000 **Median House Price** June quarter 2024: \$1,365,000

Property Type: House Land Size: 557 sqm approx **Agent Comments** 