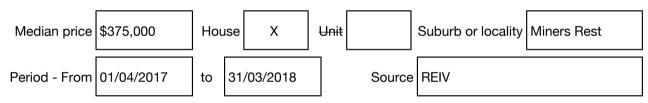

#### Median sale price

## hockingstuart

Rooms: 4 Property Type: House (New -Detached) Land Size: 387 sqm approx Agent Comments 0403 514 755 syoung@hockingstuart.com.au Indicative Selling Price

Sam Young 03 5329 2500

\$305,000 - \$325,000 Median House Price Year ending March 2018: \$375,000