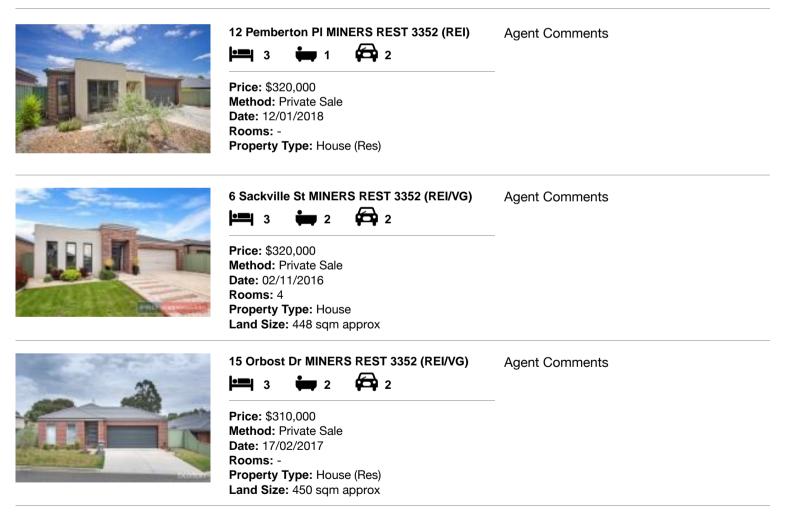

#### Comparable property sales (\*Delete A or B below as applicable)

A\* These are the three properties sold within five kilometres of the property for sale in the last eighteen months that the estate agent or agent's representative considers to be most comparable to the property for sale.

| Address of comparable property |                                  | Price     | Date of sale |
|--------------------------------|----------------------------------|-----------|--------------|
| 1                              | 12 Pemberton PI MINERS REST 3352 | \$320,000 | 12/01/2018   |
| 2                              | 6 Sackville St MINERS REST 3352  | \$320,000 | 02/11/2016   |
| 3                              | 15 Orbost Dr MINERS REST 3352    | \$310,000 | 17/02/2017   |

### **Comparable Properties**

Account - hockingstuart | P: 03 5329 2500 | F: 03 5329 2555

propertydata