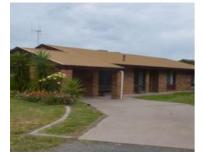

17 WOOD ST, LONG GULLY, VIC 3550

Sale Price

\$340,000

Sale Date: 17/02/2020

Distance from Property: 4.4km

122 PEG LEG RD, SAILORS GULLY, VIC 3556

Sale Price

\$350,000

Sale Date: 22/05/2020

Distance from Property: 962m

28 NELSON ST, CALIFORNIA GULLY, VIC 3556 🗏 3

Sale Price

\$372,000

Sale Date: 21/10/2020

Distance from Property: 3.7km

| Address of comparable property           | Price     | Date of sale |
|------------------------------------------|-----------|--------------|
| 17 WOOD ST, LONG GULLY, VIC 3550         | \$340,000 | 17/02/2020   |
| 122 PEG LEG RD, SAILORS GULLY, VIC 3556  | \$350,000 | 22/05/2020   |
| 28 NELSON ST, CALIFORNIA GULLY, VIC 3556 | \$372,000 | 21/10/2020   |