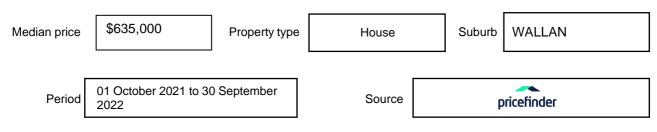

on may be expressed as a single price, or as a price range with the difference between the upper and lower amounts not more than 10% of the lower amount.

This Statement of Information must be provided to a prospective buyer within two business days of a request and displayed at any open for inspection for the property for sale.

It is recommended that the address of the property being offered for sale be checked at

services.land.vic.gov.au/landchannel/content/addressSearch before being entered in this Statement of Information.

## Property offered for sale

Address Including suburb and postcode

11CARDINIA PLACE, WALLAN, VIC 3756

## Indicative selling price

For the meaning of this price see consumer.vic.gov.au/underquoting

Price Range:

\$800,000 to \$830,000

#### Median sale price



#### **Comparable property sales**

These are the three properties sold within five kilometres of the property for sale in the last 18 months that the estate agent or agent's representative considers to be most comparable to the property for sale.

| Address of comparable property   | Price     | Date of sale |
|----------------------------------|-----------|--------------|
| 19 CASCADE AV WALLAN             | \$730,000 | 28/02/2022   |
| 1 LAURISTON PL, WALLAN, VIC 3756 | \$725,000 | 31/01/2022   |
| 3 CLARENDON CR, WALLAN, VIC 3756 | \$730,000 | 07/12/2021   |

This Statement of Information was prepared on: