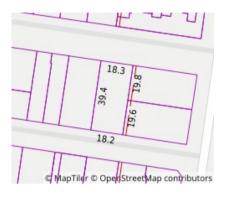

#### Property offered for sale

Address Including suburb and postcode

30 Henry Street, Eltham Vic 3095

15/11/2021 14:38

Rooms: 6 Property Type: Weatherboard House Land Size: 720 sqm approx Agent Comments Plus two street frontages - Henry Street & Taylor Street

Sheryl Emerson (03) 9431 1243 0448 770 081 semerson@barryplant.com.au