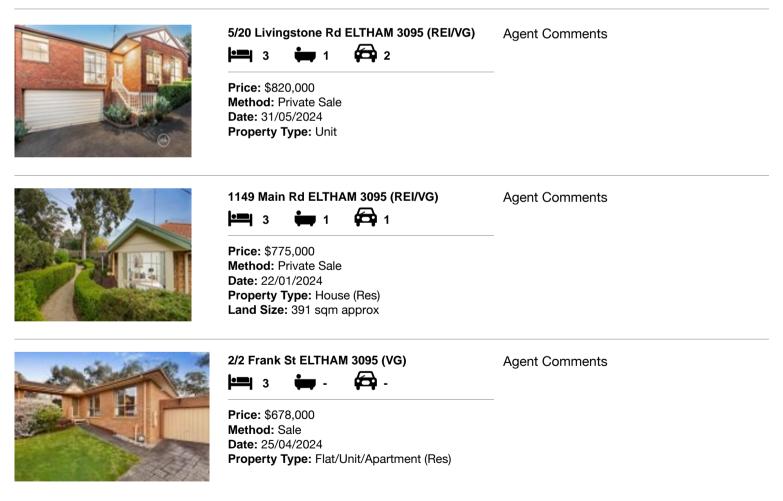

| Ade | dress of comparable property    | Price     | Date of sale |
|-----|---------------------------------|-----------|--------------|
| 1   | 5/20 Livingstone Rd ELTHAM 3095 | \$820,000 | 31/05/2024   |
| 2   | 1149 Main Rd ELTHAM 3095        | \$775,000 | 22/01/2024   |
| 3   | 2/2 Frank St ELTHAM 3095        | \$678,000 | 25/04/2024   |