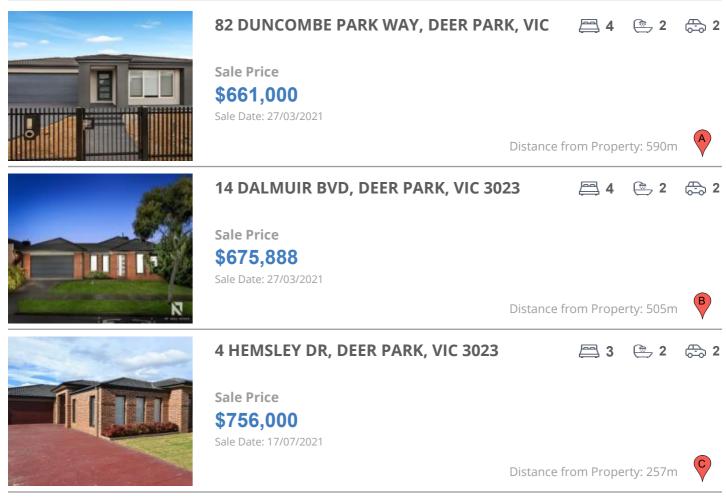

## **COMPARABLE PROPERTIES**

These are the three properties sold within two kilometres of the property for sale in the last six months that the estate agent or agent's representative considers to be most comparable to the property for sale.

#### **Comparable property sales**

These are the three properties sold within two kilometres of the property for sale in the last six months that the estate agent or agent's representative considers to be most comparable to the property for sale.

| Address of comparable property            | Price     | Date of sale |
|-------------------------------------------|-----------|--------------|
| 82 DUNCOMBE PARK WAY, DEER PARK, VIC 3023 | \$661,000 | 27/03/2021   |
| 14 DALMUIR BVD, DEER PARK, VIC 3023       | \$675,888 | 27/03/2021   |
| 4 HEMSLEY DR, DEER PARK, VIC 3023         | \$756,000 | 17/07/2021   |