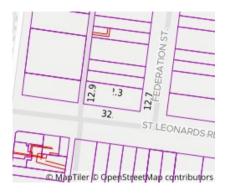

#### Property offered for sale

Address Including suburb and postcode

1 Federation Street, Ascot Vale Vic 3032

### 1 Federation Street, Ascot Vale Vic 3032

Property Type: House (Previously Occupied - Detached) Land Size: 414 sqm approx Agent Comments Indicative Selling Price \$1,750,000 - \$1,850,000 Median House Price December quarter 2021: \$1,360,000