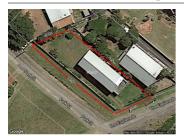

# 98 THE ESPLANADE, SURF BEACH, VIC 🕮 - 🧁 -

**Indicative Selling Price** 

For the meaning of this price see consumer.vic.au/underquoting

Single Price: \$739,000

Provided by: Chase Watters, Alex Scott Cowes