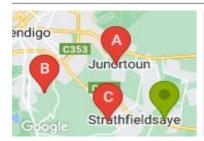

### **COMPARABLE PROPERTIES**

These are the three properties sold within five kilometres of the property for sale in the last 18 months that the estate agent or agent's representative considers to be most comparable to the property for sale.

11 DUNCAN CRT, JUNORTOUN, VIC 3551

Sale Price

\$370,000

Sale Date: 07/08/2023

Distance from Property: 4.1km

153 OSBORNE ST, FLORA HILL, VIC 3550

Sale Price

\$385,000

Sale Date: 20/02/2023

Distance from Property: 6.5km

13 MELIA ST, STRATHFIELDSAYE, VIC 3551

Sale Price

\$380,000

Sale Date: 09/05/2023

Distance from Property: 3km

#### Comparable property sales

These are the three properties sold within five kilometres of the property for sale in the last 18 months that the estate agent or agent's representative considers to be most comparable to the property for sale.

| Address of comparable property         | Price     | Date of sale |
|----------------------------------------|-----------|--------------|
| 11 DUNCAN CRT, JUNORTOUN, VIC 3551     | \$370,000 | 07/08/2023   |
| 153 OSBORNE ST, FLORA HILL, VIC 3550   | \$385,000 | 20/02/2023   |
| 13 MELIA ST, STRATHFIELDSAYE, VIC 3551 | \$380,000 | 09/05/2023   |