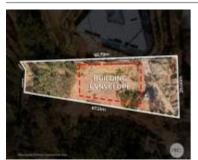

# STATEMENT OF INFORMATION

48 SWANSON BOULEVARD, STRATHFIELDSAYE, VIC 3551
PREPARED BY MATT CONNOLLY, RAY WHITE BENDIGO

# 48 SWANSON BOULEVARD,

**Indicative Selling Price** 

For the meaning of this price see consumer.vic.au/underquoting

Price Range:

\$350,000 to \$385,000

Provided by: Matt Connolly , Ray White Bendigo

### Property offered for sale

Address Including suburb and postcode

48 SWANSON BOULEVARD, STRATHFIELDSAYE, VIC 3551