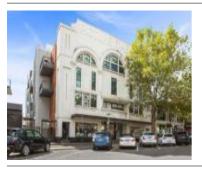

113/76 KEILOR RD, ESSENDON NORTH, VIC

Sale Price

\$410,000

Sale Date: 12/10/2023

Distance from Property: 606m

210/40 COLLINS ST, ESSENDON, VIC 3040

Sale Price

\$435,000

Sale Date: 03/08/2023

Distance from Property: 309m

**309/16 LEAKE ST, ESSENDON, VIC 3040** 

Sale Price

\$430,000

Sale Date: 13/06/2023

Distance from Property: 0m

| Address of comparable property             | Price     | Date of sale |
|--------------------------------------------|-----------|--------------|
| 113/76 KEILOR RD, ESSENDON NORTH, VIC 3041 | \$410,000 | 12/10/2023   |
| 210/40 COLLINS ST, ESSENDON, VIC 3040      | \$435,000 | 03/08/2023   |
| 309/16 LEAKE ST, ESSENDON, VIC 3040        | \$430,000 | 13/06/2023   |