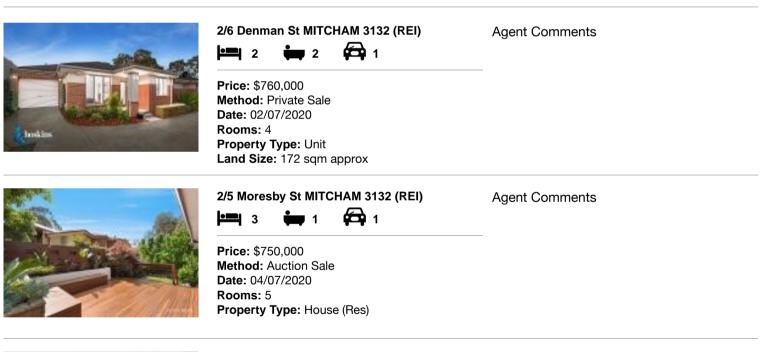

| Add | dress of comparable property | Price     | Date of sale |
|-----|------------------------------|-----------|--------------|
| 1   | 2/6 Denman St MITCHAM 3132   | \$760,000 | 02/07/2020   |
| 2   | 2/5 Moresby St MITCHAM 3132  | \$750,000 | 04/07/2020   |
| 3   | 1/26 Nelson St RINGWOOD 3134 | \$738,000 | 07/03/2020   |