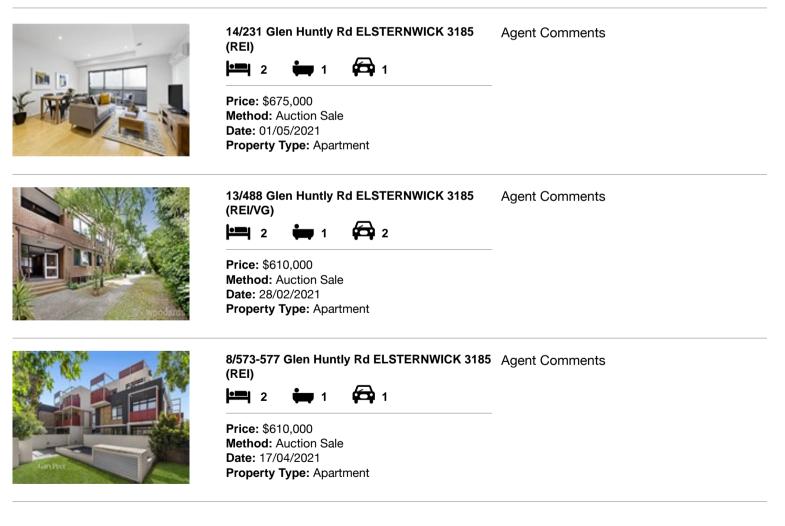

## Comparable property sales (\*Delete A or B below as applicable)

A\* These are the three properties sold within two kilometres of the property for sale in the last six months that the estate agent or agent's representative considers to be most comparable to the property for sale.

| Add | lress of comparable property              | Price     | Date of sale |
|-----|-------------------------------------------|-----------|--------------|
| 1   | 14/231 Glen Huntly Rd ELSTERNWICK 3185    | \$675,000 | 01/05/2021   |
| 2   | 13/488 Glen Huntly Rd ELSTERNWICK 3185    | \$610,000 | 28/02/2021   |
| 3   | 8/573-577 Glen Huntly Rd ELSTERNWICK 3185 | \$610,000 | 17/04/2021   |