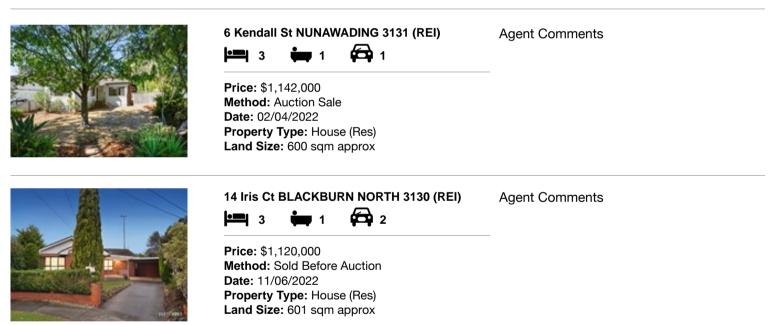

#### Comparable property sales (\*Delete A or B below as applicable)

A\* These are the three properties sold within two kilometres of the property for sale in the last sixmonths that the estate agent or agent's representative considers to be most comparable to the property for sale.

| Ad | dress of comparable property    | Price       | Date of sale |
|----|---------------------------------|-------------|--------------|
| 1  | 6 Kendall St NUNAWADING 3131    | \$1,142,000 | 02/04/2022   |
| 2  | 14 Iris Ct BLACKBURN NORTH 3130 | \$1,120,000 | 11/06/2022   |
| 3  |                                 |             |              |