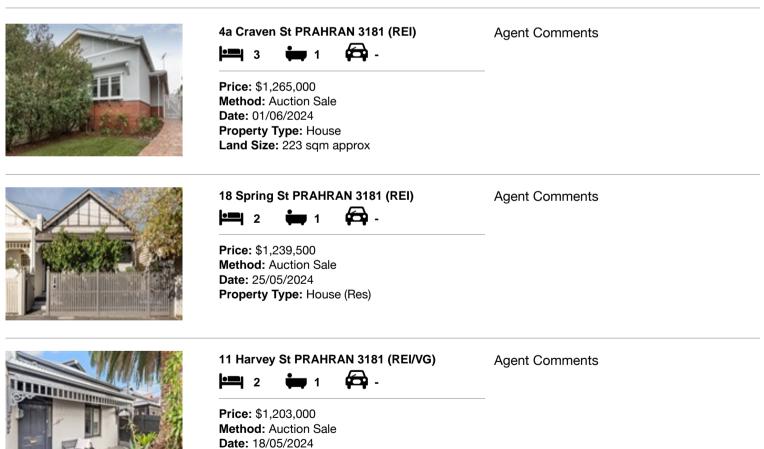

| Ade | Address of comparable property |             | Date of sale |
|-----|--------------------------------|-------------|--------------|
| 1   | 4a Craven St PRAHRAN 3181      | \$1,265,000 | 01/06/2024   |
| 2   | 18 Spring St PRAHRAN 3181      | \$1,239,500 | 25/05/2024   |
| 3   | 11 Harvey St PRAHRAN 3181      | \$1,203,000 | 18/05/2024   |