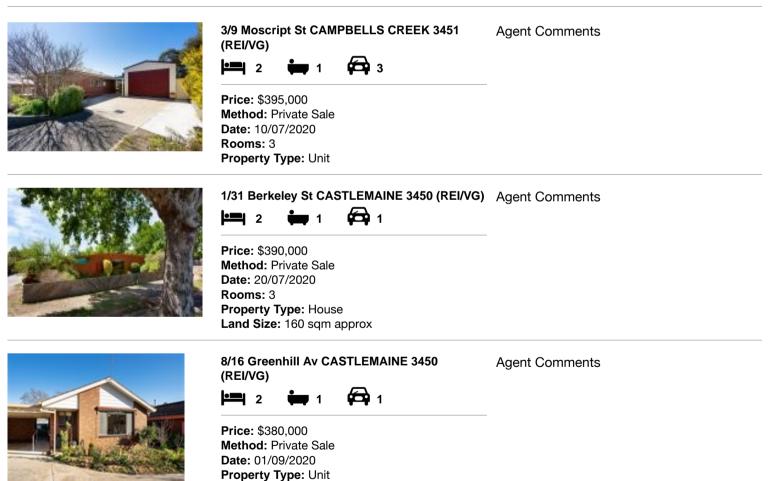

| Add | dress of comparable property         | Price     | Date of sale |
|-----|--------------------------------------|-----------|--------------|
| 1   | 3/9 Moscript St CAMPBELLS CREEK 3451 | \$395,000 | 10/07/2020   |
| 2   | 1/31 Berkeley St CASTLEMAINE 3450    | \$390,000 | 20/07/2020   |
| 3   | 8/16 Greenhill Av CASTLEMAINE 3450   | \$380,000 | 01/09/2020   |