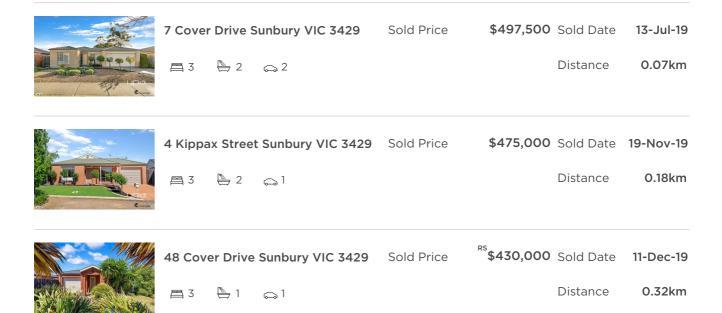

### Comparable property sales (\*Delete A or B below as applicable)

**A\*** These are the three properties sold within two kilometres of the property for sale in the last 6 months that the estate agent or agent's representative considers to be most comparable to the property for sale.

| Address of comparable property   | Price     | Date of sale |
|----------------------------------|-----------|--------------|
| 7 Cover Drive Sunbury VIC 3429   | \$497,500 | 13-Jul-19    |
| 4 Kippax Street Sunbury VIC 3429 | \$475,000 | 19-Nov-19    |
| 48 Cover Drive Sunbury VIC 3429  | \$430,000 | 11-Dec-19    |