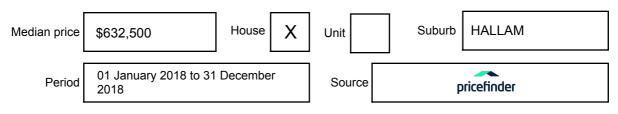

ion may be expressed as a single price, or as a price range with the difference between the upper and lower amounts not more than 10% of the lower amount.

This Statement of Information must be provided to a prospective buyer within two business days of a request and displayed at any open for inspection for the property for sale.

It is recommended that the address of the property being offered for sale be checked at

services.land.vic.gov.au/landchannel/content/addressSearch before being entered in this Statement of Information.

## Property offered for sale

Address Including suburb and postcode

15 TEGANS CLOSE, HALLAM, VIC 3803

## Indicative selling price

For the meaning of this price see consumer.vic.gov.au/underquoting

Price Range:

\$690,000 to \$710,000

#### Median sale price



#### **Comparable property sales**

These are the three properties sold within two kilometres of the property for sale in the last six months that the estate agent or agent's representative considers to be most comparable to the property for sale.

| Address of comparable property            | Price      | Date of sale |
|-------------------------------------------|------------|--------------|
| 7 WAGTAIL CRT, NARRE WARREN, VIC 3805     | \$835,600  | 06/09/2018   |
| 86 TOMASETTI CRES, NARRE WARREN, VIC 3805 | *\$690,000 | 01/12/2018   |
| 9 MORNMOOT CRT, HALLAM, VIC 3803          | \$670,000  | 02/09/2018   |