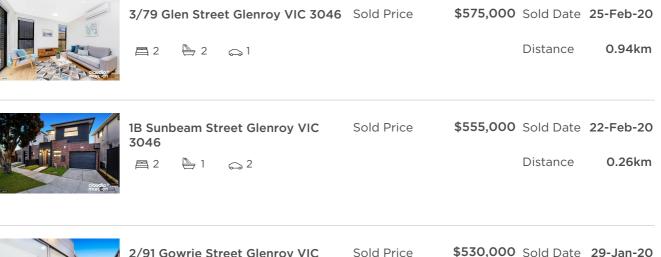

| Address of comparable property      | Price     | Date of sale |  |
|-------------------------------------|-----------|--------------|--|
| 3/79 Glen Street Glenroy VIC 3046   | \$575,000 | 25-Feb-20    |  |
| 1B Sunbeam Street Glenroy VIC 3046  | \$555,000 | 22-Feb-20    |  |
| 2/91 Gowrie Street Glenroy VIC 3046 | \$530,000 | 29-Jan-20    |  |