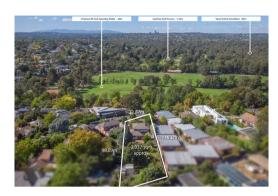

**Property Type:** House (Res) **Land Size:** 2037 sqm approx Agent Comments

Indicative Selling Price \$3,600,000 - \$3,960,000 Median House Price Year ending December 2020: \$1,560,000