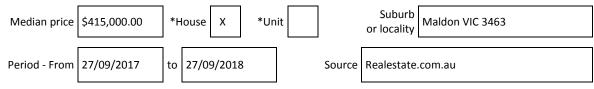

pper and lower amounts not more than 10% of the lower amount.

This Statement of Information must be provided to a prospective buyer within two business days of a request and displayed at any open for inspection for the property for sale.

It is recommended that the address of the property being offered for sale be checked at services.land.vic.gov.au/landchannel/content/addressSearch before being entered in this Statement of Information.

### Property offered for sale

Address

Including suburb or locality and postcode

#### Indicative selling price

For the meaning of this price see consumer.vic.gov.au/underquoting (\*Delete single price or range as applicable)

2 Francis Street, Maldon VIC 3463

Single price \$1,100,000.00

#### Median sale price

(\*Delete house or unit as applicable)



### Comparable property sales (\*Delete A or B below as applicable)

**B\*** The estate agent or agent's representative reasonably believes that fewer than three comparable properties were sold within five kilometres of the property for sale in the last 18 months.