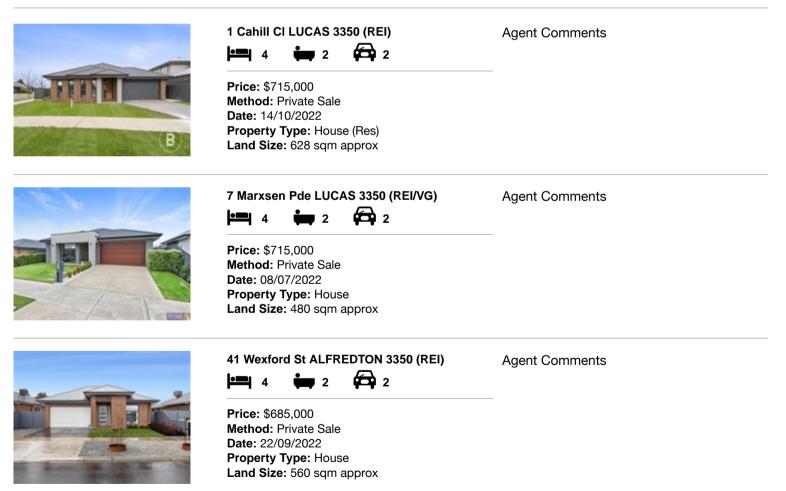

| Ade | dress of comparable property | Price     | Date of sale |
|-----|------------------------------|-----------|--------------|
| 1   | 1 Cahill CI LUCAS 3350       | \$715,000 | 14/10/2022   |
| 2   | 7 Marxsen Pde LUCAS 3350     | \$715,000 | 08/07/2022   |
| 3   | 41 Wexford St ALFREDTON 3350 | \$685,000 | 22/09/2022   |