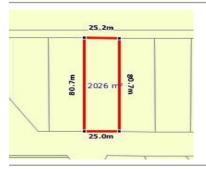

# 19 MILDRED STREET, QUAMBATOOK, VIC 🕮 4 🕒 1

**Indicative Selling Price** 

For the meaning of this price see consumer.vic.au/underquoting

Price Range:

110,000 to 105,000

# Indicative selling price

For the meaning of this price see consumer.vic.gov.au/underquoting

Price Range: 110,000 to 105,000