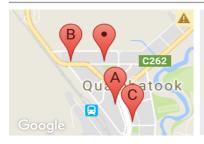

#### **COMPARABLE PROPERTIES**

These are the three properties sold within five kilometres of the property for sale in the last 18 months that the estate agent or agent's representative considers to be most comparable to the property for sale.

28 GUTHRIE ST, QUAMBATOOK, VIC 3540

Sale Price

\$50,000

Sale Date: 19/12/2017

Distance from Property: 325m

37 MILDRED ST, QUAMBATOOK, VIC 3540

Sale Price

\$100,000

Sale Date: 23/10/2017

Distance from Property: 224m

23 GUTHRIE ST, QUAMBATOOK, VIC 3540

**Sale Price** 

\$60,000

Sale Date: 20/06/2017

Distance from Property: 483m

### Comparable property sales

These are the three properties sold within five kilometres of the property for sale in the last 18 months that the estate agent or agent's representative considers to be most comparable to the property for sale.

| Address of comparable property      | Price     | Date of sale |
|-------------------------------------|-----------|--------------|
| 28 GUTHRIE ST, QUAMBATOOK, VIC 3540 | \$50,000  | 19/12/2017   |
| 37 MILDRED ST, QUAMBATOOK, VIC 3540 | \$100,000 | 23/10/2017   |
| 23 GUTHRIE ST, QUAMBATOOK, VIC 3540 | \$60,000  | 20/06/2017   |