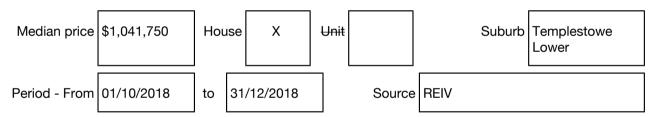

#### Median sale price

## BarryPlant

Rooms: Property Type: House Land Size: 499 sqm approx Agent Comments Jason Stepanow 9842 8888 0405 159 650 jstepanow@barryplant.com.au

Indicative Selling Price \$990,000 - \$1,080,000 Median House Price December quarter 2018: \$1,041,750