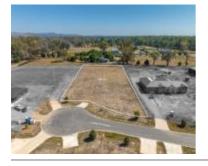

## LENDAMM TERRACE, WALDARA, VIC 3678 — - 🗁 - 😂 -

For the meaning of this price see consumer.vic.au/underquoting

Single Price: \$507,000

Provided by: Connor Tait, Tait Real Estate & Co

| Address<br>Including suburb and<br>postcode | LENDAMM TERRACE, WALDARA, VIC 3678 |
|---------------------------------------------|------------------------------------|
|---------------------------------------------|------------------------------------|