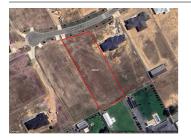

## LENDAMM TERRACE, WALDARA, VIC 3678 — - 🗁 - 😂 -

For the meaning of this price see consumer.vic.au/underquoting

Single Price: \$507,000

Provided by: Connor Tait, Tait Real Estate & Co

| Address<br>Including suburb and<br>postcode | LENDAMM TERRACE, WALDARA, VIC 3678 |
|---------------------------------------------|------------------------------------|
|---------------------------------------------|------------------------------------|