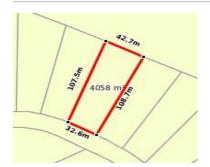

## LENDAMM TERRACE, WALDARA, VIC 3678 — - 🗁 - 😂 -

For the meaning of this price see consumer.vic.au/underquoting

Single Price: \$507,000

Provided by: Connor Tait, Tait Real Estate & Co

| Address<br>Including suburb and<br>postcode | LENDAMM TERRACE, WALDARA, VIC 3678 |
|---------------------------------------------|------------------------------------|
|---------------------------------------------|------------------------------------|