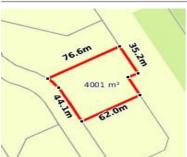

## LENDAMM TERRACE, WALDARA, VIC 3678 — - 🗁 - 😂 -

For the meaning of this price see consumer.vic.au/underquoting

Single Price: \$507,000

Provided by: Connor Tait, Tait Real Estate & Co

| Address<br>Including suburb and<br>postcode | LENDAMM TERRACE, WALDARA, VIC 3678 |
|---------------------------------------------|------------------------------------|
|---------------------------------------------|------------------------------------|