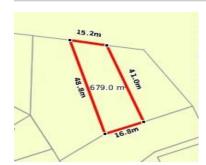

# 8 RUDD AVENUE, TORQUAY, VIC 3228

**Indicative Selling Price** 

For the meaning of this price see consumer.vic.au/underquoting

Price Range:

\$699,000 to \$749,000

| Address<br>Including suburb and<br>postcode | 8 RUDD AVENUE, TORQUAY, VIC 3228 |
|---------------------------------------------|----------------------------------|
| postcode                                    |                                  |