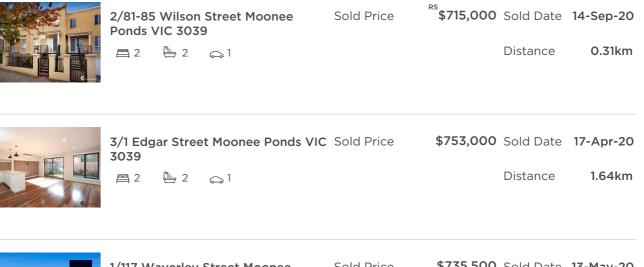

| Address of comparable property              | Price     | Date of sale |
|---------------------------------------------|-----------|--------------|
| 2/81-85 Wilson Street Moonee Ponds VIC 3039 | \$715,000 | 14-Sep-20    |
| 3/1 Edgar Street Moonee Ponds VIC 3039      | \$753,000 | 17-Apr-20    |
| 1/117 Waverley Street Moonee Ponds VIC 3039 | \$735,500 | 13-May-20    |

consumer.vic.gov.au

E david@mooneevalley.com.au

|            | averley<br>VIC 303 | Street Moonee<br>9 | Sold Price | \$735,500 | Sold Date | 13-May-20 |
|------------|--------------------|--------------------|------------|-----------|-----------|-----------|
| <b>E</b> 2 | 1                  | <b>⇔</b> 1         |            |           | Distance  | 2.55km    |