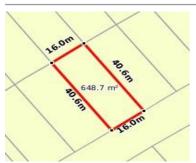

AY, STRATHFIELDSAYE, VIC 4 2 5 2

#### **Indicative Selling Price**

For the meaning of this price see consumer.vic.au/underquoting

**Price Range:** null

Provided by: Matt Leonard, Tweed Sutherland First National Real Estate

#### **MEDIAN SALE PRICE**



#### STRATHFIELDSAYE, VIC, 3551

**Suburb Median Sale Price (Vacant Land)** 

\$179,500

01 January 2020 to 31 December 2020

Provided by: **pricefinder** 

#### **COMPARABLE PROPERTIES**

These are the three properties sold within five kilometres of the property for sale in the last 18 months that the estate agent or agent's representative considers to be most comparable to the property for sale.



#### 12 ATHENA WAY, STRATHFIELDSAYE, VIC 3551 🕮 - 🕒 -







Sale Price

\$163,000

Sale Date: 22/08/2019

Distance from Property: 31m





#### 48 ATHENA WAY, STRATHFIELDSAYE, VIC 3551 🕮 - 🕒 -







Sale Price

\$168,000

Sale Date: 26/09/2019

Distance from Property: 52m





### 52 ATHENA WAY, STRATHFIELDSAYE, VIC 3551 🕮 - 🕒 -







**Sale Price** 

\$175.500

Sale Date: 24/09/2019

Distance from Property: 79m



#### Statement of Information

# Single residential property located outside the Melbourne metropolitan area

#### Sections 47AF of the Estate Agents Act 1980

**Instructions**: The instructions in this box do not form part of this Statement of Information and are not required to be included in the completed Statement of Information for the property being offered for sale.

The Director of Consumer Affairs Victoria has approved this form of the Statement of Information for section 47AF of the *Estate Agents Act