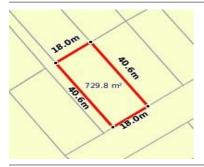

Range:** null

Provided by: Matt Leonard, Tweed Sutherland First National Real Estate

#### **MEDIAN SALE PRICE**



#### STRATHFIELDSAYE, VIC, 3551

**Suburb Median Sale Price (Vacant Land)** 

\$179,500

01 January 2020 to 31 December 2020

Provided by: **pricefinder** 

#### **COMPARABLE PROPERTIES**

These are the three properties sold within five kilometres of the property for sale in the last 18 months that the estate agent or agent's representative considers to be most comparable to the property for sale.



#### 12 ATHENA WAY, STRATHFIELDSAYE, VIC 3551 🕮 - 🕒 -







Sale Price

\$163,000

Sale Date: 22/08/2019

Distance from Property: 31m





#### 48 ATHENA WAY, STRATHFIELDSAYE, VIC 3551 🕮 - 🕒 -







Sale Price

\$168,000

Sale Date: 26/09/2019

Distance from Property: 52m





### 52 ATHENA WAY, STRATHFIELDSAYE, VIC 3551 🕮 - 🕒 -







**Sale Price** 

\$175.500

Sale Date: 24/09/2019

Distance from Property: 79m



#### Statement of Information

# Single residential property located outside the Melbourne metropolitan area

#### Sections 47AF of the Estate Agents Act 1980

**Instructions**: The instructions in this box do not form part of this Statement of Information and are not required to be included in the completed Statement of Information for the property being offered for sale.

The Director of Consumer Affairs Victoria has approved this form of the Statement of Information for section 47AF of the *Estate Agents Act 1980*.

The estate agent or agent's representative engaged to sell the property is required to prepare this Statement of Information. It mu