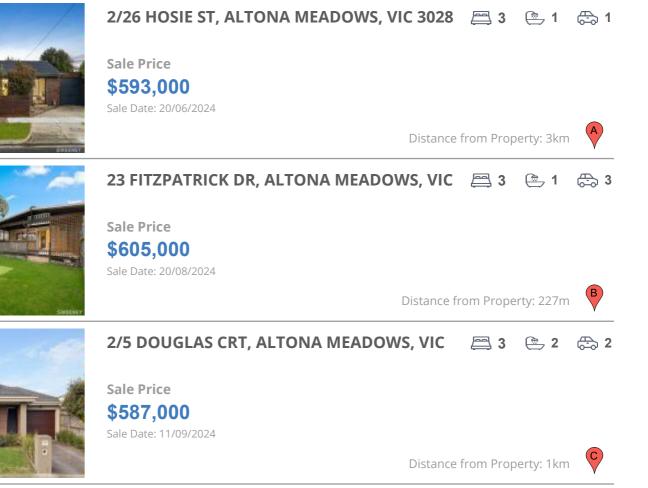

# **COMPARABLE PROPERTIES**

These are the three properties sold within two kilometres of the property for sale in the last six months that the estate agent or agents representative considers to be most comparable to the property for sale.

#### **Comparable property sales**

These are the three properties sold within two kilometres of the property for sale in the last six months that the estate agent or agents representative considers to be most comparable to the property for sale.

| Address of comparable property              | Price     | Date of sale |
|---------------------------------------------|-----------|--------------|
| 2/26 HOSIE ST, ALTONA MEADOWS, VIC 3028     | \$593,000 | 20/06/2024   |
| 23 FITZPATRICK DR, ALTONA MEADOWS, VIC 3028 | \$605,000 | 20/08/2024   |
| 2/5 DOUGLAS CRT, ALTONA MEADOWS, VIC 3028   | \$587,000 | 11/09/2024   |