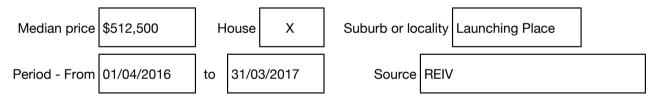

Indicative Selling Price \$0 - \$0 Median House Price Year ending March 2017: \$512,500

#### Median sale price