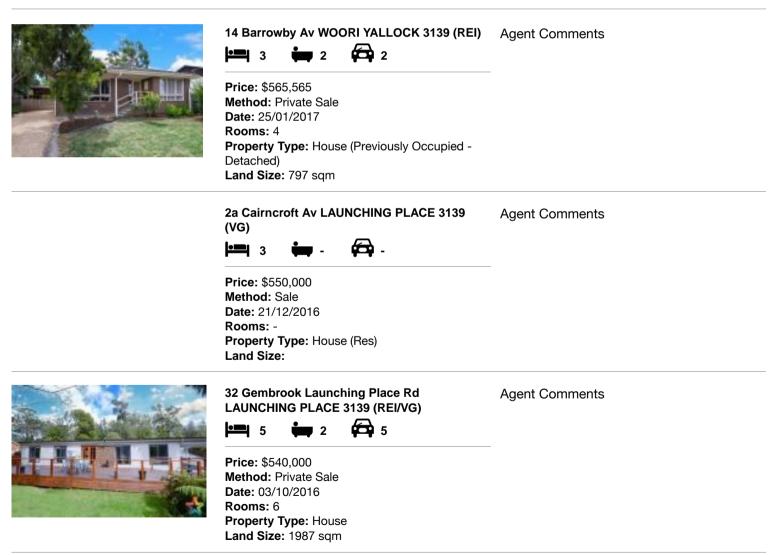

#### **Comparable property sales**

These are the three properties sold within five kilometres of the property for sale in the last 18 months that the estate agent or agent's representative considers to be most comparable to the property for sale.

| Address of comparable property                      | Price     | Date of sale |
|-----------------------------------------------------|-----------|--------------|
| 14 Barrowby Av WOORI YALLOCK 3139                   | \$565,565 | 25/01/2017   |
| 2a Cairncroft Av LAUNCHING PLACE 3139               | \$550,000 | 21/12/2016   |
| 32 Gembrook Launching Place Rd LAUNCHING PLACE 3139 | \$540,000 | 03/10/2016   |