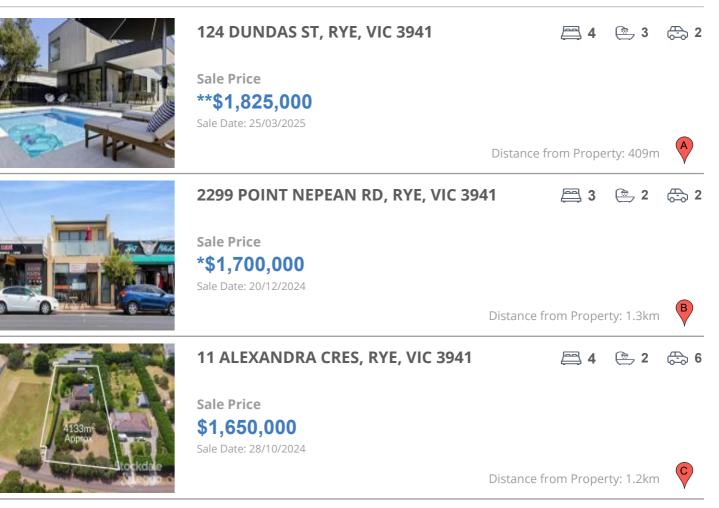

#### **Comparable property sales**

These are the three properties sold within two kilometres of the property for sale in the last six months that the estate agent or agents representative considers to be most comparable to the property for sale.

| Address of comparable property      | Price         | Date of sale |
|-------------------------------------|---------------|--------------|
| 124 DUNDAS ST, RYE, VIC 3941        | **\$1,825,000 | 25/03/2025   |
| 2299 POINT NEPEAN RD, RYE, VIC 3941 | *\$1,700,000  | 20/12/2024   |
| 11 ALEXANDRA CRES, RYE, VIC 3941    | \$1,650,000   | 28/10/2024   |