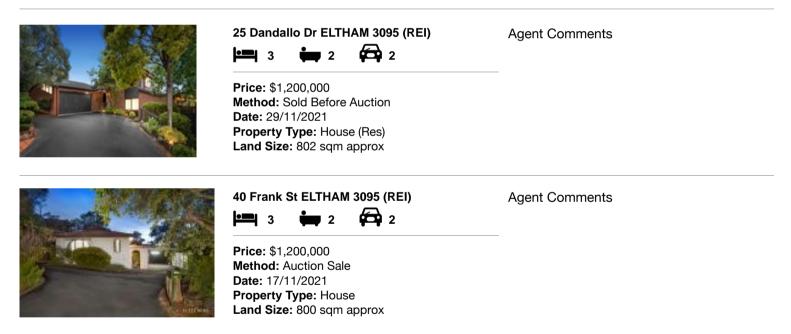

| Ad | dress of comparable property | Price       | Date of sale |
|----|------------------------------|-------------|--------------|
| 1  | 25 Dandallo Dr ELTHAM 3095   | \$1,200,000 | 29/11/2021   |
| 2  | 40 Frank St ELTHAM 3095      | \$1,200,000 | 17/11/2021   |
| 3  |                              |             |              |