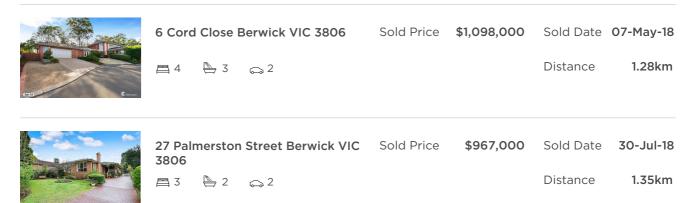

## **Comparable Property Sales**

These are the 3 properties sold within 2 kilometres of the property for sale in the last 6 months that the estate agent or agent's representative considers to be most comparable to the property for sale.

|  | 58 Moondarra Drive Berwick VIC<br>3806 |     |            | Sold Price | \$1,052,000 | Sold Date | 21-Sep-18 |
|--|----------------------------------------|-----|------------|------------|-------------|-----------|-----------|
|  |                                        | 2 🚔 | <b>⇔</b> 2 |            |             | Distance  | 4.63km    |