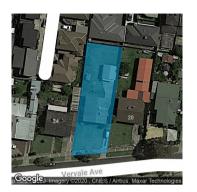

#### Section 47AF of the Estate Agents Act 1980

\$690,000

| Property | offered | for sale |
|----------|---------|----------|
|----------|---------|----------|

| Address<br>Including suburb and<br>postcode | 22 Vervale Avenue, Fawkner Vic 3060 |
|---------------------------------------------|-------------------------------------|
|                                             |                                     |