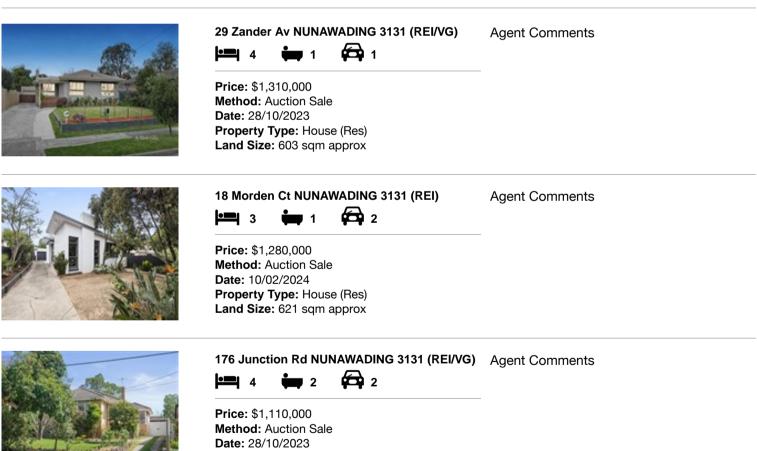

| Ad | dress of comparable property    | Price       | Date of sale |
|----|---------------------------------|-------------|--------------|
| 1  | 29 Zander Av NUNAWADING 3131    | \$1,310,000 | 28/10/2023   |
| 2  | 18 Morden Ct NUNAWADING 3131    | \$1,280,000 | 10/02/2024   |
| 3  | 176 Junction Rd NUNAWADING 3131 | \$1,110,000 | 28/10/2023   |

## **Comparable Properties**

Date: 28/10/2023 Property Type: House (Res) Land Size: 618 sqm approx