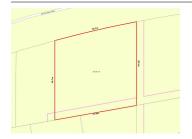

## **COMPARABLE PROPERTIES**

The estate agent or agent's representative reasonably believes that fewer than three comparable properties were sold within five kilometres of the property for sale in the last 18 months.

4 HARLEY CRT, YARRAWONGA, VIC 3730

**Sale Price** 

\*\*\$399,000

Sale Date: 21/09/2021

Distance from Property: 838m

#### Comparable property sales

The estate agent or agent's representative reasonably believes that fewer than three comparable properties were sold within five kilometres of the property for sale in the last 18 months.

| Address of comparable property     | Price       | Date of sale |  |
|------------------------------------|-------------|--------------|--|
| 4 HARLEY CRT, YARRAWONGA, VIC 3730 | **\$399,000 | 21/09/2021   |  |